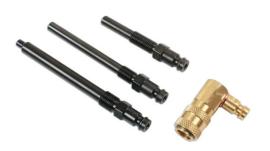

## **Glow Plug Compression Adaptor Kit - for JLR Diesel**

A set of three diesel compression test adaptors (dummy glow plugs) designed specifically for Jaguar Land Rover vehicles when used with Laser compression and cylinder leakage kits (Part Nos. 2596, 4510 and 5140). Also suitable for use with many other common compression test kits, increasing the range of applications available.

## Additional Information

- Applications: Jaguar and Land Rover diesel engines including 2.0 and 2.2L TD4, TDV6, TDV8 and 2.2L Ingenium and Ford Puma 2.0L engines.
- 3 glow plug adaptors for compression and cylinder leakage testing.
- Equivalent to OEM 60228, 60229 and 60232. Use with Part No. 4510 diesel compression test kit and Part No. 5140 cylinder leakage tester.
- Supplied with special 90° angle connector for TDV6.
- · Made in Sheffield.