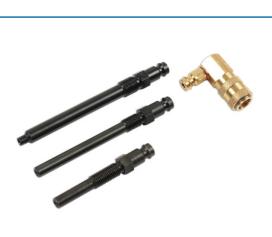

## **Glow Plug Compression Adaptor Kit - for JLR Diesel**

A set of three diesel compression test adaptors (dummy glow plugs) designed specifically for Jaguar Land Rover vehicles when used with Laser compression and cylinder leakage kits (Part Nos. 2596, 4510 and 5140). Also suitable for use with many other common compression test kits, increasing the range of applications available.

## Additional Information

- Applications: Jaguar and Land Rover diesel engines including 2.0 and 2.2L TD4, TDV6, TDV8 and 2.2L Ingenium and Ford Puma 2.0L engines.
- 3 glow plug adaptors for compression and cylinder leakage testing.
- Equivalent to OEM 60228, 60229 and 60232. Use with Part No. 4510 diesel compression test kit and Part No. 5140 cylinder leakage tester.
- Supplied with special 90° angle connector for TDV6.
- · Made in Sheffield.