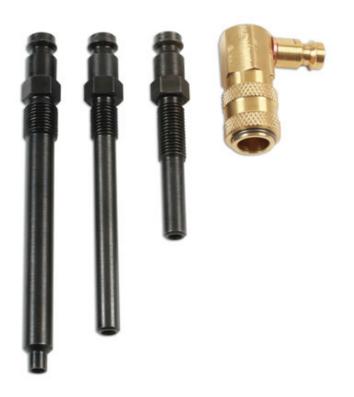

## **Glow Plug Compression Adaptor Kit - for JLR Diesel**

A set of three diesel compression test adaptors (dummy glow plugs) designed specifically for Jaguar Land Rover vehicles when used with Laser compression and cylinder leakage kits (Part Nos. 2596, 4510 and 5140). Also suitable for use with many other common compression test kits, increasing the range of applications available.

## Additional Information

- Applications: Jaguar and Land Rover diesel engines including 2.0 and 2.2L TD4, TDV6, TDV8 and 2.2L Ingenium and Ford Puma 2.0L engines.
- 3 glow plug adaptors for compression and cylinder leakage testing.
- Equivalent to OEM 60228, 60229 and 60232. Use with Part No. 4510 diesel compression test kit and Part No. 5140 cylinder leakage tester.
- Supplied with special 90° angle connector for TDV6.
- · Made in Sheffield.